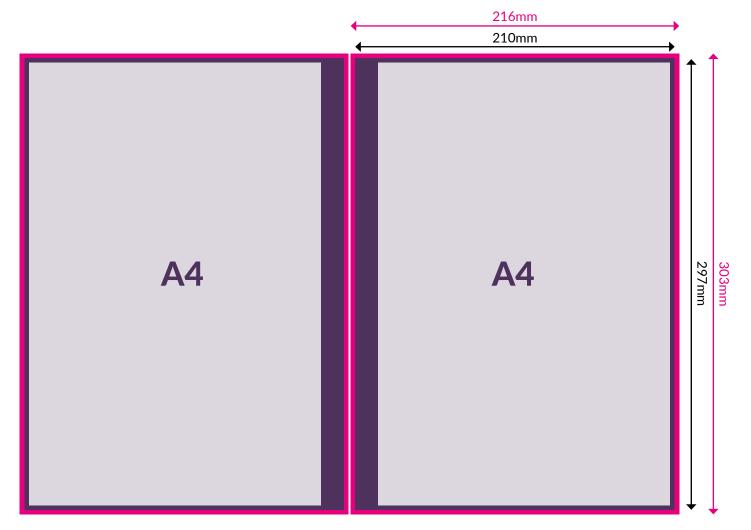

Safe zone for text

3mm bleed. See our "What is bleed?" sheet for more information. Left page: Do not place text or logos within 15mm of right edge

Right page: Do not place text or logos within 15mm of left edge.

Do not place text or logos within 3mm of any other page edge.