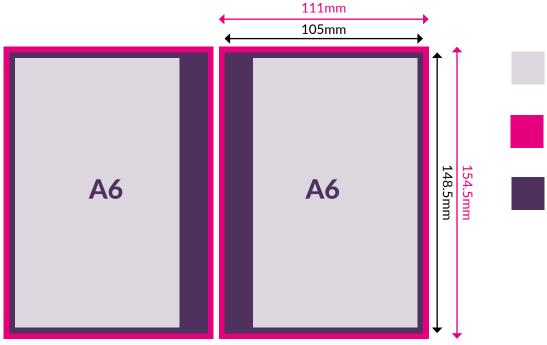

# WIRE BOUND BROCHURES

**SPECIFICATION & ARTWORK INSTRUCTIONS** 

3mm bleed. See our "What is bleed?" sheet for more information.

Left page: Do not place text or logos within 15mm of right edge

Right page: Do not place text or logos within 15mm of left edge.

Do not place text or logos within 3mm of any other page edge.