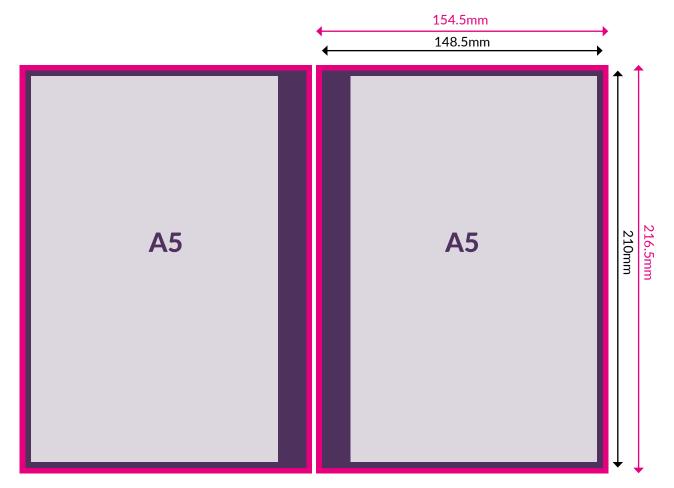

# WIRE BOUND BROCHURES

SPECIFICATION & ARTWORK INSTRUCTIONS

Safe zone for text

3mm bleed. See our "What is bleed?" sheet for more information. Left page: Do not place text or logos within 15mm of right edge

Right page: Do not place text or logos within 15mm of left edge.

Do not place text or logos within 3mm of any other page edge.

Printech Express is part of Printech (Europe) Ltd Chase House | 70 Upper Chase | Chelmsford | Essex | CM2 0BN **Tel:** 01245 506 066 | **Email:** enquiries@printechexpress.co.uk