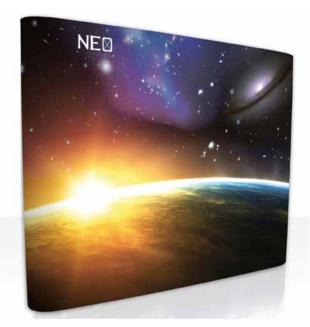

# **STRAIGHT POP UP DISPLAY STAND**

## SPECIFICATION & ARTWORK INSTRUCTIONS

- FREE Case to counter conversion kit
- FREE delivery and 72 hour turnaround
- $3m \times 3m \text{ or } 4m \times 3m$
- Compact flat pack design
- Design service available
- 2 x 150w halogen lights