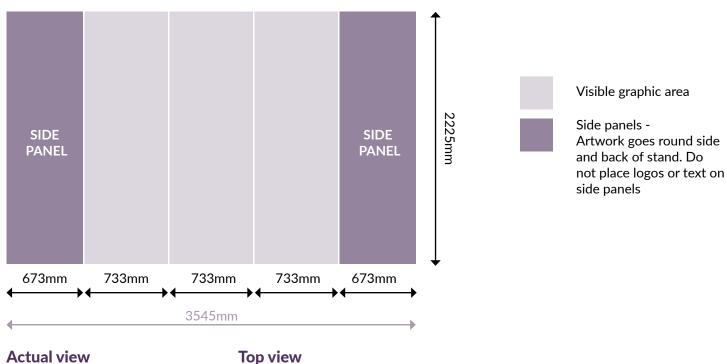

## 3m x 3m

2.63m

**PRINTECH** EXPRESS Print services to suit your every need

# STRAIGHT POP UP DISPLAY STAND

SPECIFICATION & ARTWORK INSTRUCTIONS

Visible graphic area

Side panels -Artwork goes round side and back of stand. Do not place logos or text on side panels

### **Actual view**

## **Top view**