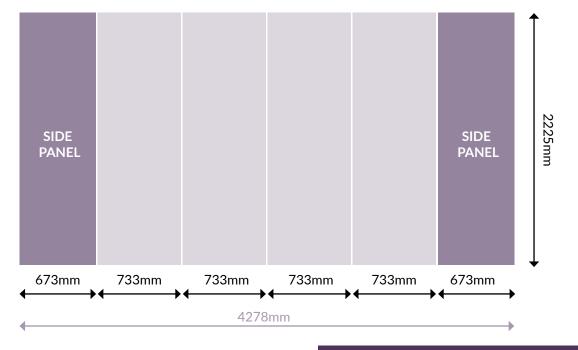

# STRAIGHT POP UP DISPLAY STAND

SPECIFICATION & ARTWORK INSTRUCTIONS

Visible graphic area

Side panels -Artwork goes round side and back of stand. Do not place logos or text on side panels

## 4m x 3m

### **Actual view**

## **Top view**