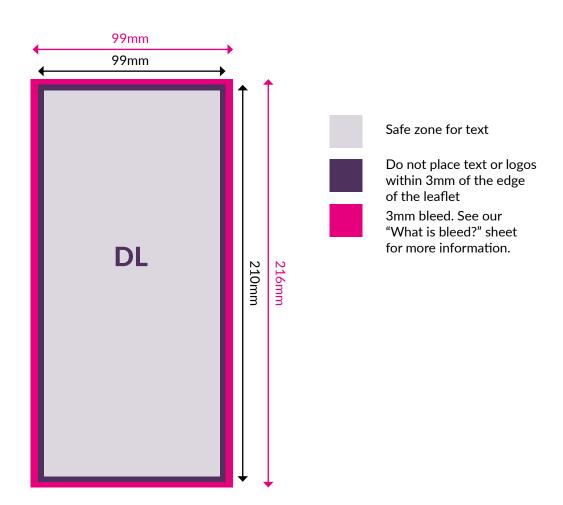

#### **ARTWORK INSTRUCTIONS:**

- Accepted files: Illustrator eps, jpeg, tiff or Photoshop eps, packaged Indesign folder & hi-res PDF. All artwork must be CMYK
- We also ask that you send a PDF copy for our reference.
- Any images must be supplied at a minimum of 300dpi
- Please add 3mm bleed to all sides of artwork and crop marks
- All text should be created to outlines
- We recommend that no text is placed within 3mm of the edge of the leaflet (at all sizes)