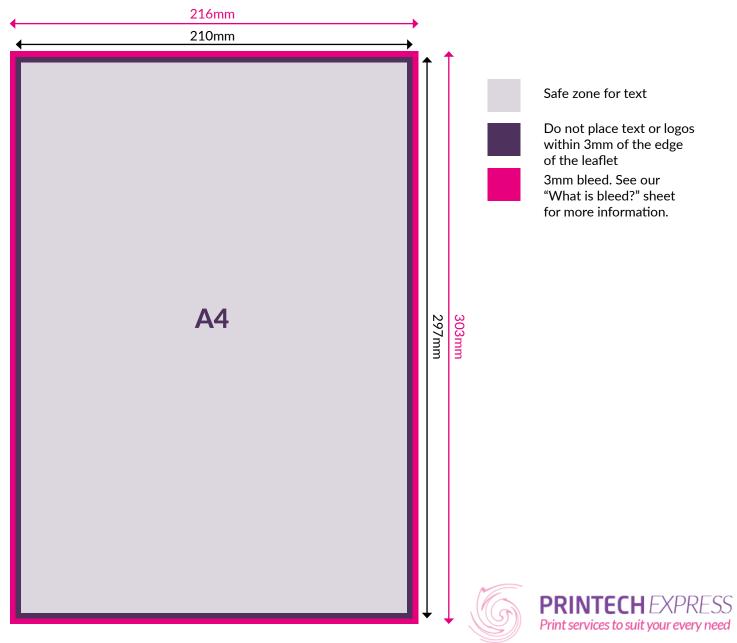

#### **ARTWORK INSTRUCTIONS:**

- Accepted files: Illustrator eps, jpeg, tiff or Photoshop eps, packaged Indesign folder & hi-res PDF. All artwork must be CMYK
- We also ask that you send a PDF copy for our reference.
- Any images must be supplied at a minimum of 300dpi
- Please add 3mm bleed to all sides of artwork and crop marks
- All text should be created to outlines
- We recommend that no text is placed within 3mm of the edge of the leaflet (at all sizes)