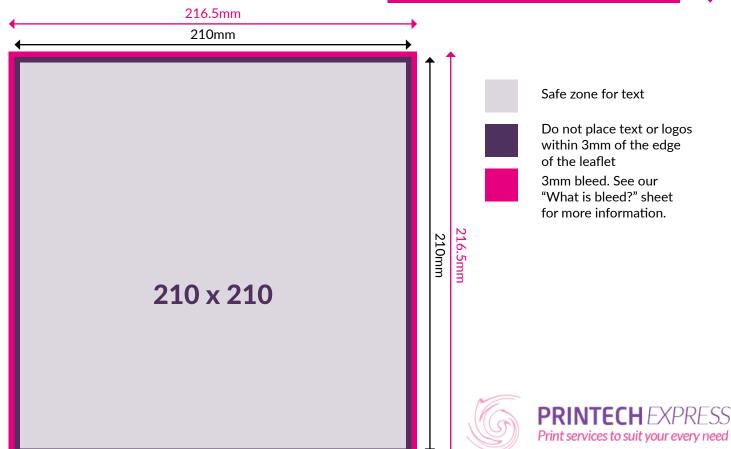

### **SPECIFICATION & ARTWORK INSTRUCTIONS**

- Saddle stitched (stapled)
- A4, A5, A6 and 210x210 options
- 4 32 pages
- Printed on 130gsm silk paper
- 72 hour turnaround
- Free Delivery

#### **ARTWORK INSTRUCTIONS:**

- Accepted files: Illustrator eps, jpeg, tiff or Photoshop eps, packaged Indesign folder & hi-res PDF. All art work must be CMYK
- We also ask that you send a PDF copy for our reference
- Any images must be supplied at a minimum of 300dpi
- Please add 3mm bleed to all sides of artwork and crop marks
- All text should be created to outlines
- We recommend that no text is placed within 3mm of the edge of the leaflet (at all sizes)