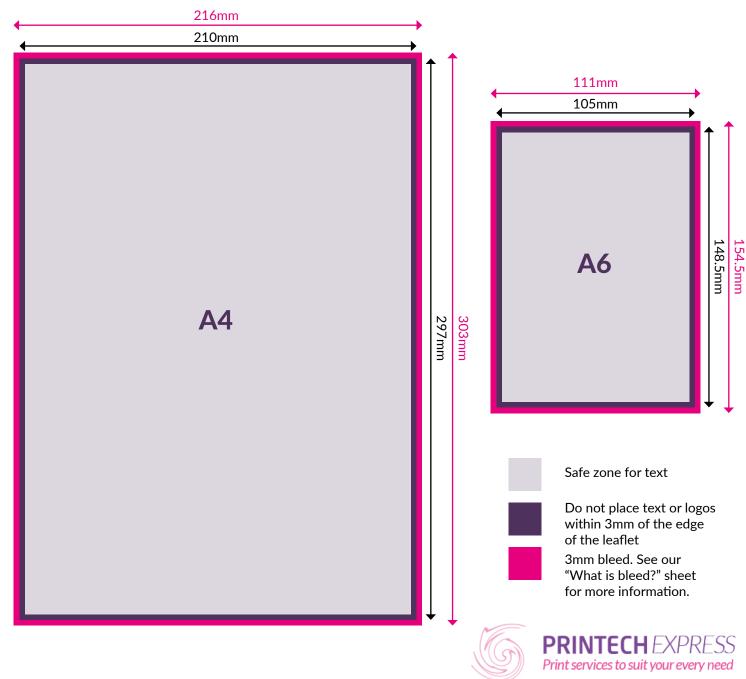

### **SPECIFICATION & ARTWORK INSTRUCTIONS**

- Saddle stitched (stapled)
- A4, A5, A6 and 210x210 options
- 4 32 pages
- Printed on 130gsm silk paper
- 72 hour turnaround
- Free Delivery

#### **ARTWORK INSTRUCTIONS:**

- Accepted files: Illustrator eps, jpeg, tiff or Photoshop eps, packaged Indesign folder & hi-res PDF. All art work must be CMYK
- We also ask that you send a PDF copy for our reference
- Any images must be supplied at a minimum of 300dpi
- Please add 3mm bleed to all sides of artwork and crop marks
- All text should be created to outlines
- We recommend that no text is placed within 3mm of the edge of the leaflet (at all sizes)