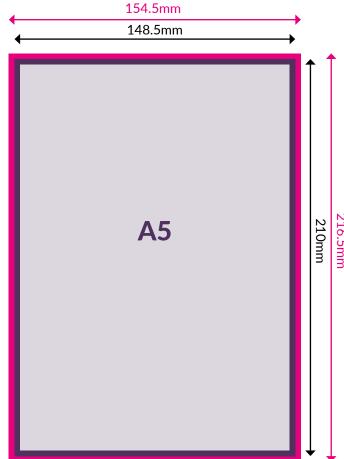

### **SPECIFICATION & ARTWORK INSTRUCTIONS**

- Saddle stitched (stapled)
- A4, A5, A6 and 210x210 options
- 4 32 pages
- Printed on 130gsm silk paper
- 72 hour turnaround
- Free Delivery

#### **ARTWORK INSTRUCTIONS:**

- Accepted files: Illustrator eps, jpeg, tiff or Photoshop eps, packaged Indesign folder & hi-res PDF. All art work must be CMYK
- We also ask that you send a PDF copy for our reference
- Any images must be supplied at a minimum of 300dpi
- Please add 3mm bleed to all sides of artwork and crop marks
- All text should be created to outlines
- We recommend that no text is placed within 3mm of the edge of the leaflet (at all sizes)