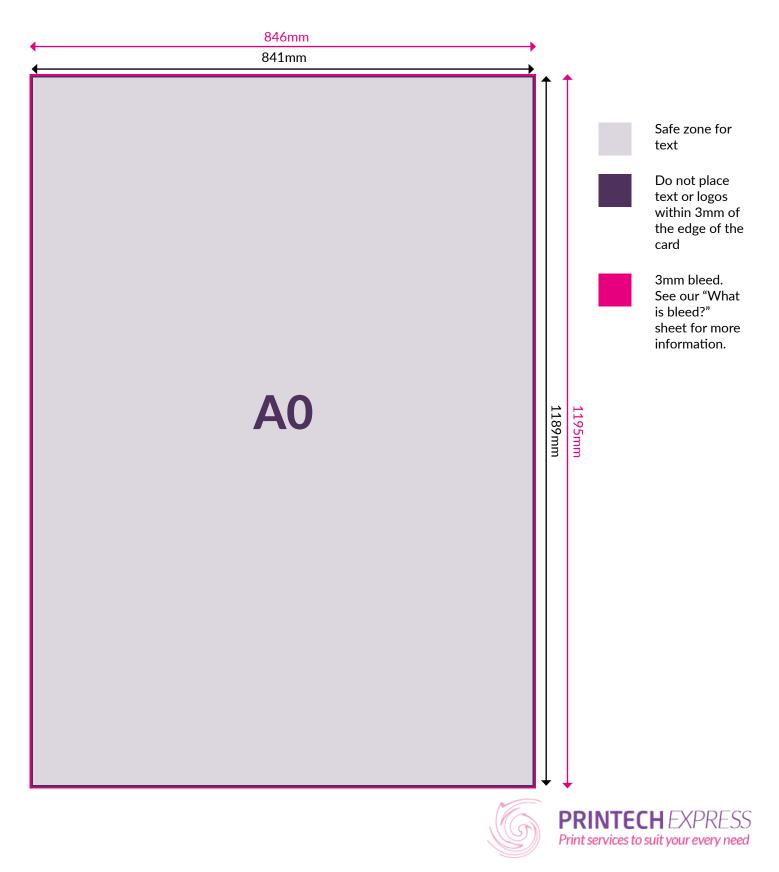

#### ARTWORK INSTRUCTIONS:

- Accepted files: Illustrator eps, jpeg, tiff or Photoshop eps, packaged Indesign folder & hi-res PDF. All artwork must be CMYK
- We also ask that you send a PDF copy for our reference
- Please create artwork to actual size: A3, A2, A1 or A0
- Any images must be supplied at a minimum of 300dpi
- Please add 3mm bleed to all sides of artwork and crop marks
- All text should be created to outlines

#### **ARTWORK INSTRUCTIONS:**

- Accepted files: Illustrator eps, jpeg, tiff or Photoshop eps, packaged Indesign folder & hi-res PDF. All artwork must be CMYK
- We also ask that you send a PDF copy for our reference
- Please create artwork to actual size: A3, A2, A1 or A0
- Any images must be supplied at a minimum of 300dpi
- Please add 3mm bleed to all sides of artwork and crop marks
- All text should be created to outlines

#### SPECIFICATION & ARTWORK INSTRUCTIONS

Do not place text or logos within 3mm of the edge of the card

Printech Express is part of Printech (Europe) Ltd Chase House | 70 Upper Chase | Chelmsford | Essex | CM2 0BN Tel: 01245 506 066 | Email: enquiries@printechexpress.co.uk