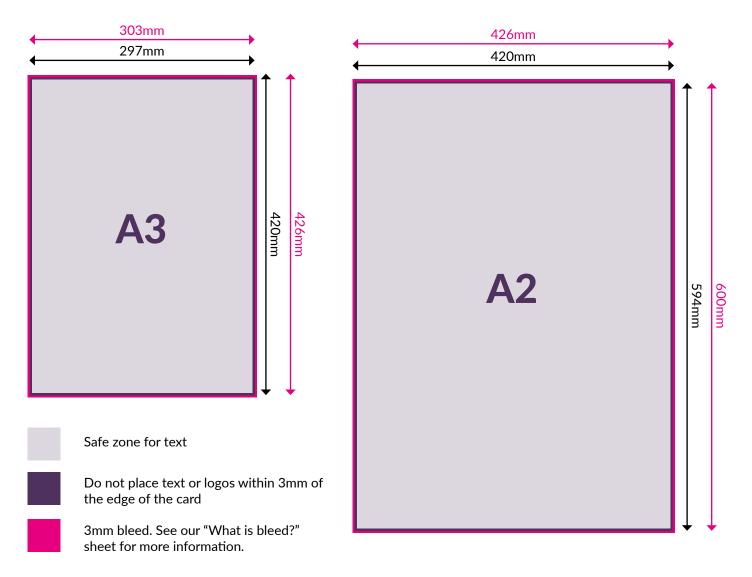

#### ARTWORK INSTRUCTIONS:

- Accepted files: Illustrator eps, jpeg, tiff or Photoshop eps, packaged Indesign folder & hi-res PDF. All artwork must be CMYK
- We also ask that you send a PDF copy for our reference
- Please create artwork to actual size: A3, A2, A1 or A0
- Any images must be supplied at a minimum of 300dpi
- Please add 3mm bleed to all sides of artwork and crop marks
- All text should be created to outlines

#### **ARTWORK INSTRUCTIONS:**

- Accepted files: Illustrator eps, jpeg, tiff or Photoshop eps, packaged Indesign folder & hi-res PDF. All artwork must be CMYK
- We also ask that you send a PDF copy for our reference
- Please create artwork to actual size: A3, A2, A1 or A0
- Any images must be supplied at a minimum of 300dpi
- Please add 3mm bleed to all sides of artwork and crop marks
- All text should be created to outlines

#### SPECIFICATION & ARTWORK INSTRUCTIONS

Do not place text or logos within 3mm of the edge of the card

Printech Express is part of Printech (Europe) Ltd Chase House | 70 Upper Chase | Chelmsford | Essex | CM2 0BN Tel: 01245 506 066 | Email: enquiries@printechexpress.co.uk