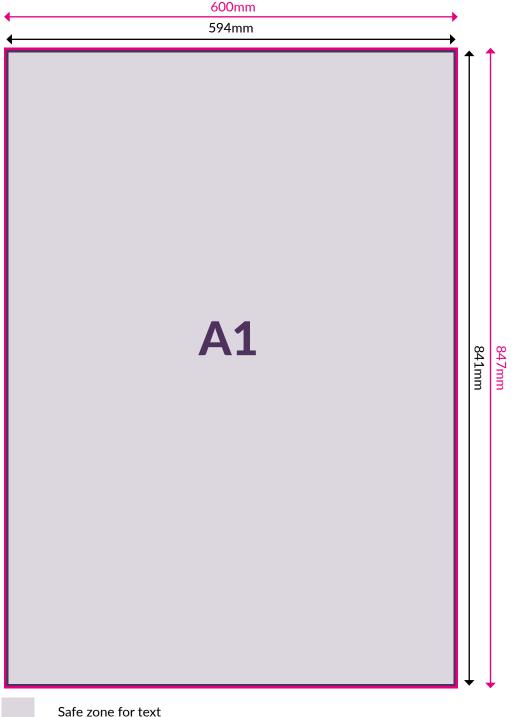

#### ARTWORK INSTRUCTIONS:

- Accepted files: Illustrator eps, jpeg, tiff or Photoshop eps, packaged Indesign folder & hi-res PDF. All artwork must be CMYK
- We also ask that you send a PDF copy for our reference
- Please create artwork to actual size: A3, A2, A1 or A0
- Any images must be supplied at a minimum of 300dpi
- Please add 3mm bleed to all sides of artwork and crop marks
- All text should be created to outlines

#### **ARTWORK INSTRUCTIONS:**

- Accepted files: Illustrator eps, jpeg, tiff or Photoshop eps, packaged Indesign folder & hi-res PDF. All artwork must be CMYK
- We also ask that you send a PDF copy for our reference
- Please create artwork to actual size: A3, A2, A1 or A0
- Any images must be supplied at a minimum of 300dpi
- Please add 3mm bleed to all sides of artwork and crop marks
- All text should be created to outlines