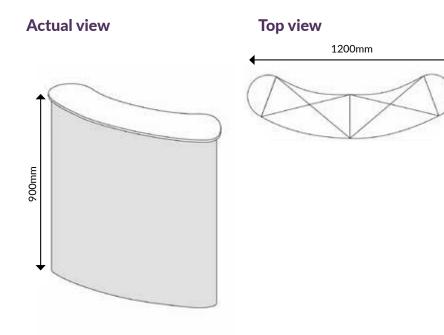

Visible graphic area

Not visible from front of stand -Artwork goes round side and back of stand

Magnetic tape (this does not affect the graphic).

Printech Express is part of Printech (Europe) Ltd Chase House | 70 Upper Chase | Chelmsford | Essex | CM2 0BN Tel: 01245 506 066 | Email: enquiries@printechexpress.co.uk

400mm