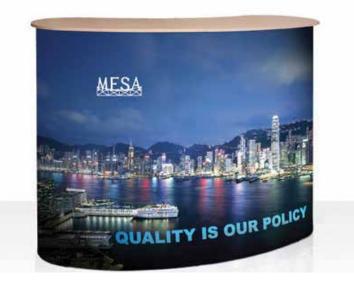

## POP UP COUNTER

SPECIFICATION & ARTWORK INSTRUCTIONS

- FREE semi ridged wheeled carry bag
- FREE delivery and 72 hour turnaround
- Required artwork size 2024mm x 885mm
- Design service available
- Free soft proof