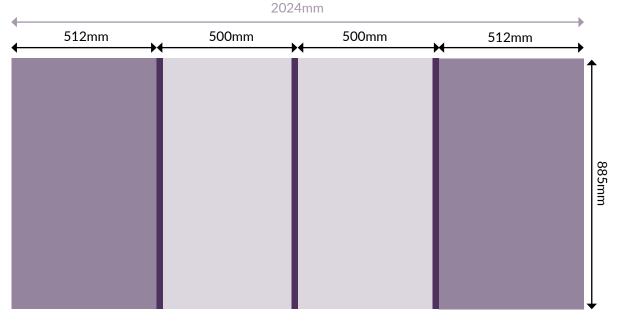

## POP UP COUNTER

SPECIFICATION & ARTWORK INSTRUCTIONS

- FREE semi ridged wheeled carry bag
- FREE delivery and 72 hour turnaround
- Required artwork size 2024mm x 885mm
- Design service available
- Free soft proof

Visible graphic area

Not visible from front of stand -Artwork goes round side and back of stand

Magnetic tape (this does not affect the graphic).

Printech Express is part of Printech (Europe) Ltd Chase House | 70 Upper Chase | Chelmsford | Essex | CM2 0BN Tel: 01245 506 066 | Email: enquiries@printechexpress.co.uk

## **ARTWORK INSTRUCTIONS:**

- Accepted files: Illustrator eps, jpeg, tiff or Photoshop eps, packaged Indesign folder & hi-res PDF. All artwork must be CMYK
- We also ask that you send a PDF copy for our reference
- Any images must be supplied at a minimum of 300dpi
- Supply artwork as 1 graphic for the whole size 2024mm x 885mm - but be aware of area not visible from front of stand
- Artwork can be supplied full size or at 50%, 25% or 10% of final size
- No bleed or crop marks required
- All text should be created to outlines
- We recommend that no text is placed within 50mm of the top and bottom of the graphic