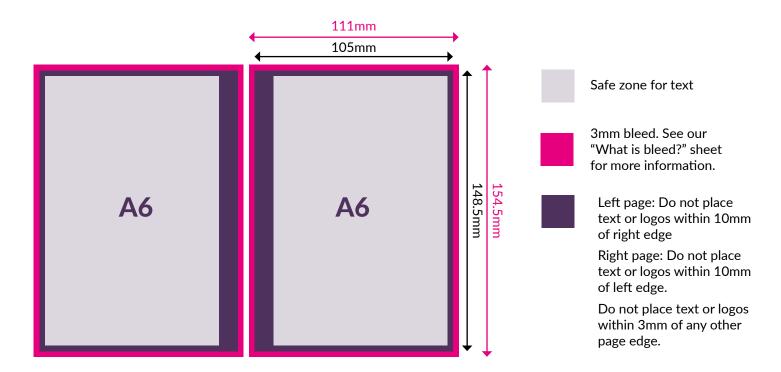

3mm bleed. See our "What is bleed?" sheet for more information.

Safe zone for text

Left page: Do not place text or logos within 10mm of right edge

Right page: Do not place text or logos within 10mm of left edge.

Do not place text or logos within 3mm of any other page edge.