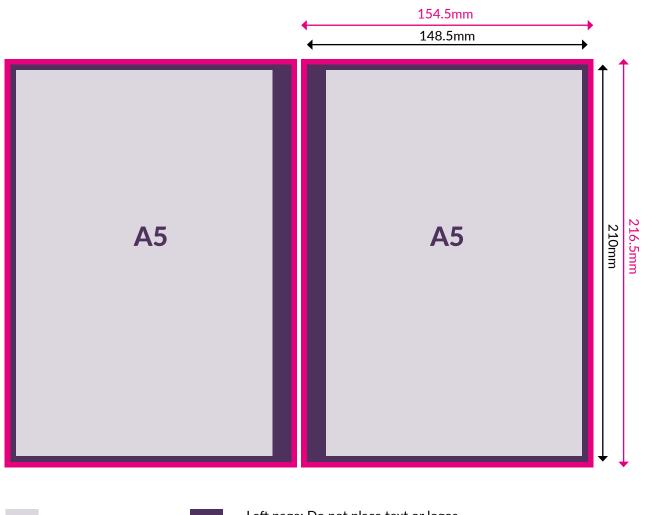

3mm bleed. See our "What is bleed?" sheet for more information.

Safe zone for text

Left page: Do not place text or logos within 10mm of right edge

Right page: Do not place text or logos within 10mm of left edge.

Do not place text or logos within 3mm of any other page edge.