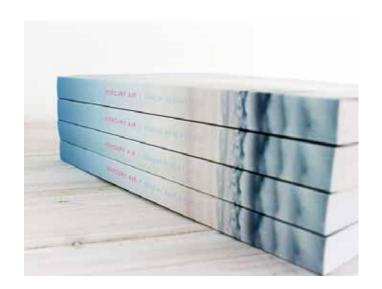

# PERFECT BOUND BROCHURES

## **SPECIFICATION & ARTWORK INSTRUCTIONS**

- Perfect Bound (PUR)
- Full colour throughout
- 20 800 pages including cover (please call over 80 pages)
- 300gsm silk cover paper
- 130gsm silk text paper
- Free Delivery