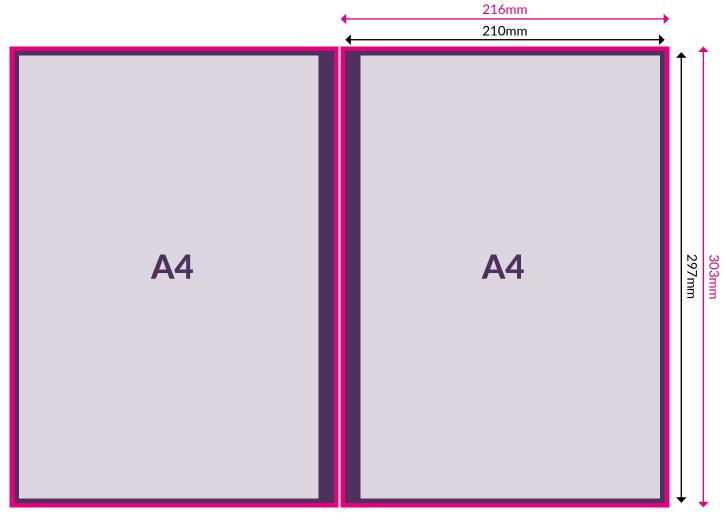

3mm bleed. See our "What is bleed?" sheet for more information.

Safe zone for text

Left page: Do not place text or logos within 10mm of right edge

Right page: Do not place text or logos within 10mm of left edge.

Do not place text or logos within 3mm of any other page edge.