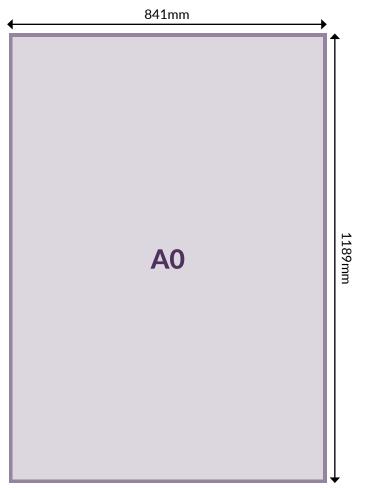

## **ARTWORK INSTRUCTIONS:**

- $\bullet$ Accepted files: Illustrator eps, jpeg, tiff or Photoshop eps, packaged Indesign folder & hi-res PDF. All artwork must be СМҮК
- We also ask that you send a PDF copy for our reference
- Any images must be supplied at a minimum of 300dpi
- Artwork can be supplied full size or at 50% of final size
- 0 Please add 3mm bleed to all sides of artwork and crop marks
- All text should be created to outlines
- We recommend that no text is placed within 20mm of the left or right edges (as the board mechanism may cover this)