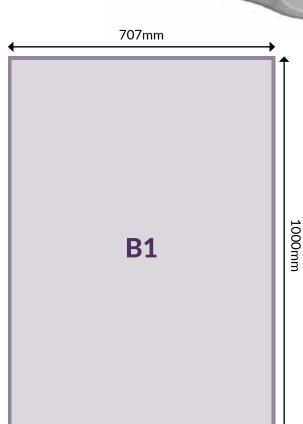

## **ARTWORK INSTRUCTIONS:**

- $\bullet$ Accepted files: Illustrator eps, jpeg, tiff or Photoshop eps, packaged Indesign folder & hi-res PDF. All artwork must be СМҮК
- We also ask that you send a PDF copy for our reference
- Any images must be supplied at a minimum of 300dpi
- Artwork can be supplied full size or at 50% of final size
- 0 Please add 3mm bleed to all sides of artwork and crop marks
- All text should be created to outlines
- We recommend that no text is placed within 20mm of the left or right edges (as the board mechanism may cover this)