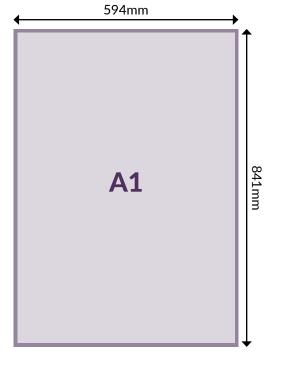

## **ARTWORK INSTRUCTIONS:**

- $\bullet$ Accepted files: Illustrator eps, jpeg, tiff or Photoshop eps, packaged Indesign folder & hi-res PDF. All artwork must be СМҮК
- We also ask that you send a PDF copy for our reference
- Any images must be supplied at a minimum of 300dpi
- Artwork can be supplied full size or at 50% of final size
- 0 Please add 3mm bleed to all sides of artwork and crop marks
- All text should be created to outlines
- We recommend that no text is placed within 20mm of the left or right edges (as the board mechanism may cover this)