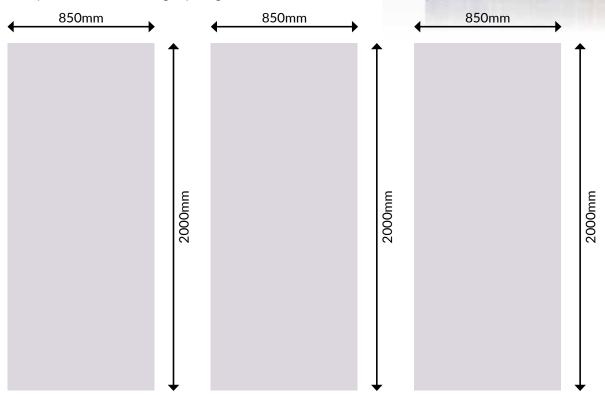

## SPECIFICATION & ARTWORK INSTRUCTIONS

- Printed on 270gsm anti-curl matt coated vinyl
- 10mm thick chrome plated steel cassette
- FREE carry bag for convenient storage and transport
- FREE delivery and 72 hour turnaround
- Required artwork size 3 x 850mm x 2000mm
- Optional 50w low voltage spot light

## **ARTWORK INSTRUCTIONS:**

- Accepted files: Illustrator eps, jpeg, tiff or Photoshop eps, packaged Indesign folder & hi-res PDF. All artwork must be CMYK
- We also ask that you send a PDF copy for our reference
- Any images must be supplied at a minimum of 300dpi
- Supply artwork as 3 x 850mm x 2000mm panels
- Artwork can be supplied full size or at 50%, 25% or 10% of final size
- No bleed or crop marks required
- All text should be created to outlines
- We recommend that no text is placed within 50mm of the top and bottom of the graphic

Visible graphic area - 850mm x 2000mm