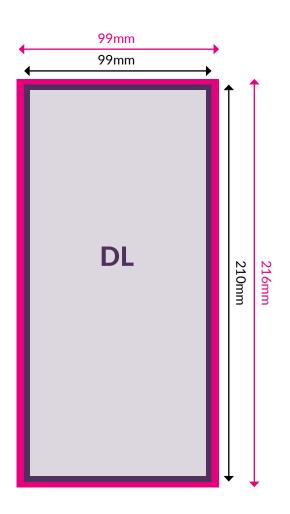

Do not place text or logos within 3mm of the edge of the leaflet

3mm bleed. See our "What is bleed?" sheet for more information.