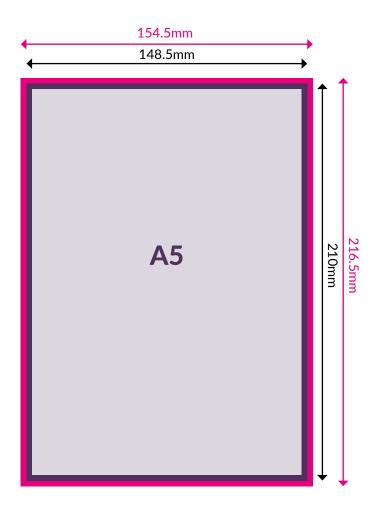

Do not place text or logos within 3mm of the edge of the leaflet

3mm bleed. See our "What is bleed?" sheet for more information.