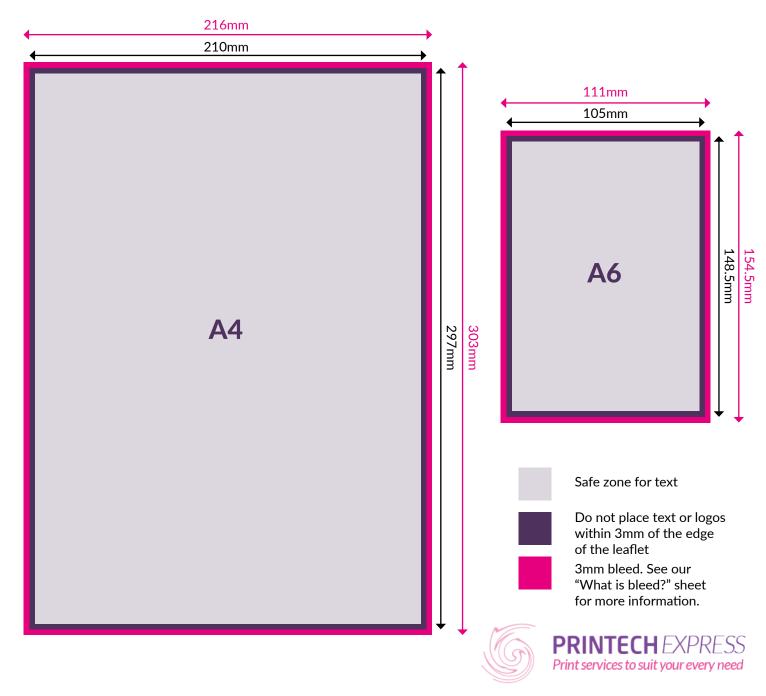

Do not place text or logos within 3mm of the edge of the leaflet

3mm bleed. See our "What is bleed?" sheet for more information.