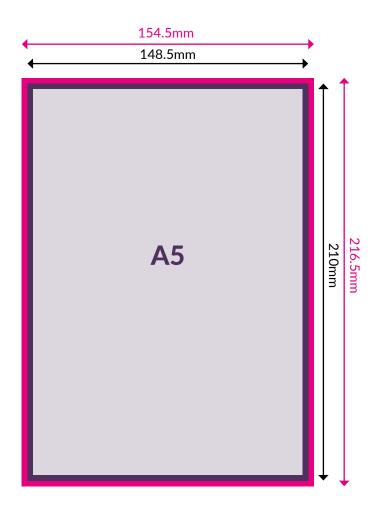

### **ARTWORK INSTRUCTIONS:**

- Accepted files: Illustrator eps, jpeg, tiff or Photoshop eps, packaged Indesign folder & hi-res PDF. All artwork must be CMYK
- We also ask that you send a PDF copy for our reference.
- Any images must be supplied at a minimum of 300dpi
- Please add 3mm bleed to all sides of artwork and crop marks
- All text should be created to outlines
- We recommend that no text is placed within 3mm of the edge of the leaflet (at all sizes)

Do not place text or logos within 3mm of the edge of the leaflet

3mm bleed. See our "What is bleed?" sheet for more information.