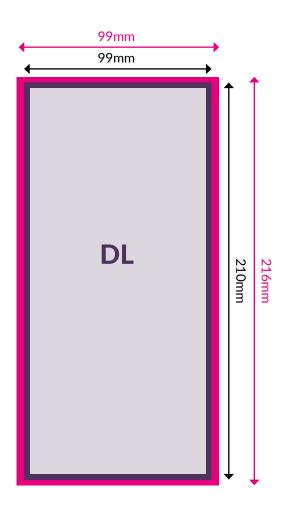

### **ARTWORK INSTRUCTIONS:**

- Accepted files: Illustrator eps, jpeg, tiff or Photoshop eps, packaged Indesign folder & hi-res PDF. All artwork must be CMYK
- We also ask that you send a PDF copy for our reference.
- Any images must be supplied at a minimum of 300dpi
- Please add 3mm bleed to all sides of artwork and crop marks
- All text should be created to outlines
- We recommend that no text is placed within 3mm of the edge of the leaflet (at all sizes)

Do not place text or logos within 3mm of the edge of the leaflet

3mm bleed. See our "What is bleed?" sheet for more information.