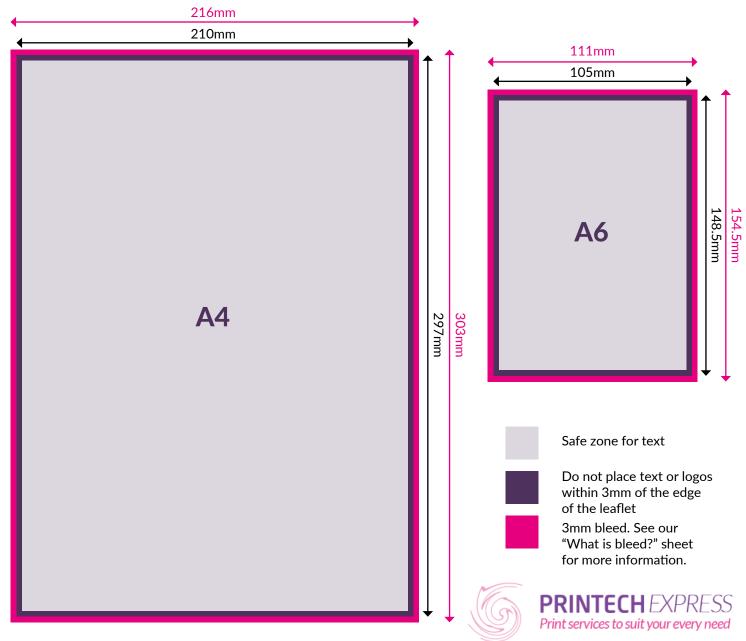

### **ARTWORK INSTRUCTIONS:**

- Accepted files: Illustrator eps, jpeg, tiff or Photoshop eps, packaged Indesign folder & hi-res PDF. All artwork must be CMYK
- We also ask that you send a PDF copy for our reference.
- Any images must be supplied at a minimum of 300dpi
- Please add 3mm bleed to all sides of artwork and crop marks
- All text should be created to outlines
- We recommend that no text is placed within 3mm of the edge of the leaflet (at all sizes)

Do not place text or logos within 3mm of the edge of the leaflet

3mm bleed. See our "What is bleed?" sheet for more information.