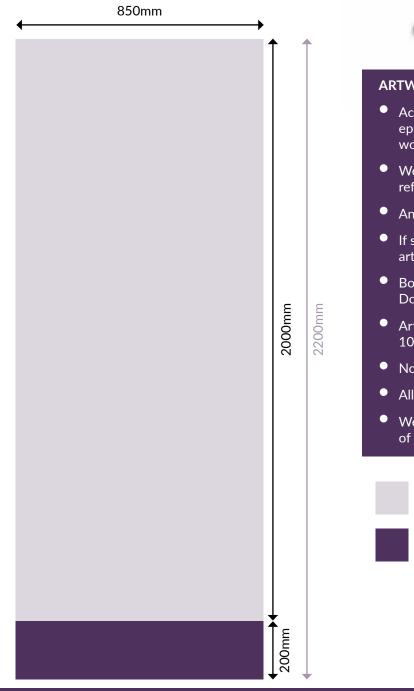

## SPECIFICATION & ARTWORK INSTRUCTIONS

- Printed on 270gsm anti-curl matt coated vinyl
- Lightweight silver anodised aluminium stand
- FREE carry bag for convenient storage and transport
- FREE delivery and 48 hour turnaround
- Required artwork size 2 x 850mm x 2200mm
- Free soft proof

## **ARTWORK INSTRUCTIONS:**

- Accepted files: Illustrator eps, jpeg, tiff or Photoshop eps, packaged Indesign folder & hi-res PDF. All art work must be CMYK
- We also ask that you send a PDF copy for our reference
- Any images must be supplied at a minimum of 300dpi
- If sides to feature different artwork, please supply artwork as 2 x 850mm x 2200mm panels
- Bottom 200mm is for bleed only.
  Do not place anything important into this area
- Artwork can be supplied full size or at 50%, 25% or 10% of final size
- No bleed or crop marks required
- All text should be created to outlines
- We recommend that no text is placed within 50mm of the top and bottom of the graphic

Visible graphic area - 850mm x 2000mm

Image bleed area 200mm into base

Printech Express is part of Printech (Europe) Ltd Chase House | 70 Upper Chase | Chelmsford | Essex | CM2 0BN Tel: 01245 506 066 | Email: enquiries@printechexpress.co.uk