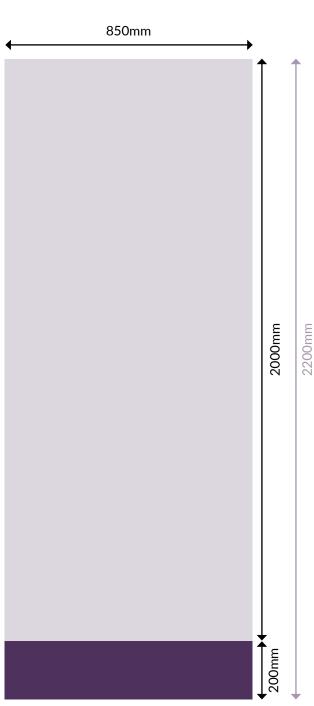

## **SPECIFICATION & ARTWORK INSTRUCTIONS**

- Printed on 270gsm anti-curl matt coated vinyl
- Lightweight silver anodised aluminium stand
- FREE carry bag for convenient storage and transport
- FREE delivery and 48 hour turnaround
- Required artwork size 850mm x 2200mm
- Free soft proof

## **ARTWORK INSTRUCTIONS:**

- Accepted files: Illustrator eps, jpeg, tiff or Photoshop eps, packaged Indesign folder & hi-res PDF. All art work must be CMYK
- We also ask that you send a PDF copy for our reference
- Any images must be supplied at a minimum of 300dpi
- Bottom 200mm is for bleed only. Do not place anything important into this area
- Artwork can be supplied full size or at 50%, 25% or 10% of final size
- No bleed or crop marks required
- All text should be created to outlines
- We recommend that no text is placed within 50mm of the top and bottom of the graphic

Visible graphic area - 850mm x 2000mm

Image bleed area 200mm into base