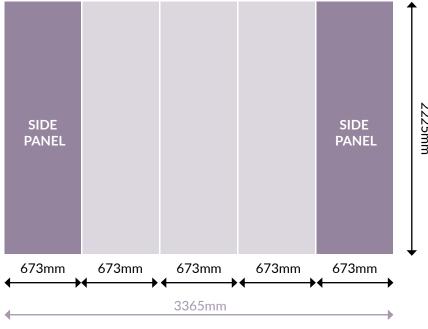

## 3m x 3m

Visible graphic area

Side panels -Artwork goes round side and back of stand. Do not place logos or text on side panels