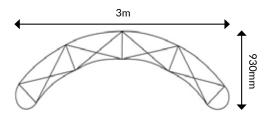

#### Top view

## 3m x 3m

Visible graphic area

Side panels -Artwork goes round side and back of stand. Do not place logos or text on side panels