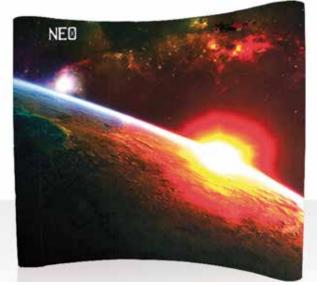

# **CURVED POP UP DISPLAY STAND**

### **SPECIFICATION & ARTWORK INSTRUCTIONS**

- FREE Case to counter conversion kit
- FREE delivery and 72 hour turnaround
- 3m x 3m or 4m x 3m
- Compact flat pack design
- Design service available
- 2 x 150w halogen lights