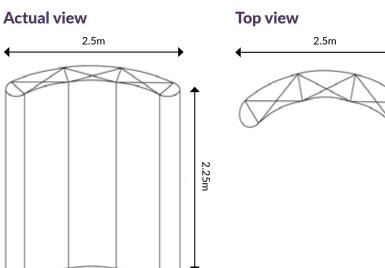

# **CURVED POP UP DISPLAY STAND**

### **SPECIFICATION & ARTWORK INSTRUCTIONS**

- FREE Case to counter conversion kit
- FREE delivery and 72 hour turnaround
- 3m x 3m or 4m x 3m
- Compact flat pack design
- Design service available
- 2 x 150w halogen lights



## 3m x 3m



Visible graphic area

Side panels -Artwork goes round side and back of stand. Do not place logos or text on side panels







## **CURVED POP UP DISPLAY STAND**

SPECIFICATION & ARTWORK INSTRUCTIONS

### 4m x 3m



Visible graphic area

Side panels -Artwork goes round side and back of stand. Do not place logos or text on side panels

#### **Actual view**



#### Top view



#### **ARTWORK INSTRUCTIONS:**

- Accepted files: Illustrator eps, jpeg, tiff or Photoshop eps, packaged Indesign folder & hi-res PDF. All artwork must be CMYK
- We also ask that you send a PDF copy for our reference.
- Any images must be supplied at a minimum of 300dpi
- Artwork can be supplied full size or at 50%, 25% or 10% of final size
- Artwork must be supplied as individual panels in order left to right (3m x 3m = 5 panels, 4m x 3m = 6 panels)
- No bleed or crop marks required
- All text should be created to outlines
- We recommen