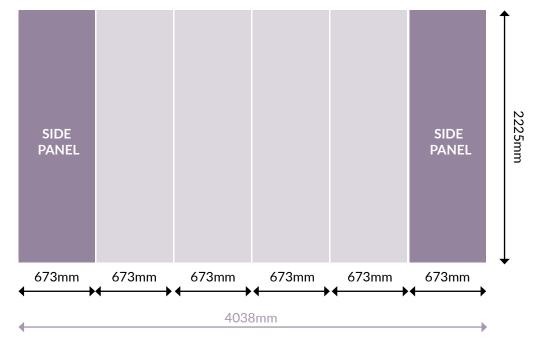

### 4m x 3m

Visible graphic area

Side panels -Artwork goes round side and back of stand. Do not place logos or text on side panels