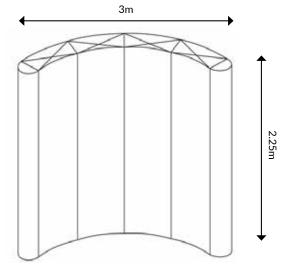

#### **Actual view**

## 3m x 3m

Visible graphic area

Side panels -Artwork goes round side and back of stand. Do not place logos or text on side panels