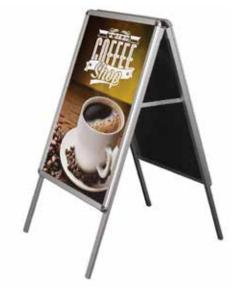

# **A-BOARDS/PAVEMENT DISPLAYS**

### SPECIFICATION & ARTWORK INSTRUCTIONS

- Printed on 220gsm gloss paper both sides
- Lightweight silver anodised aluminium
- Convenient front-load snap frame
- FREE delivery and 72 hour turnaround
- Anti-glare graphic covers
- Free soft proof

## A-BOARDS/PAVEMENT DISPLAYS

### **SPECIFICATION & ARTWORK INSTRUCTIONS**

B1