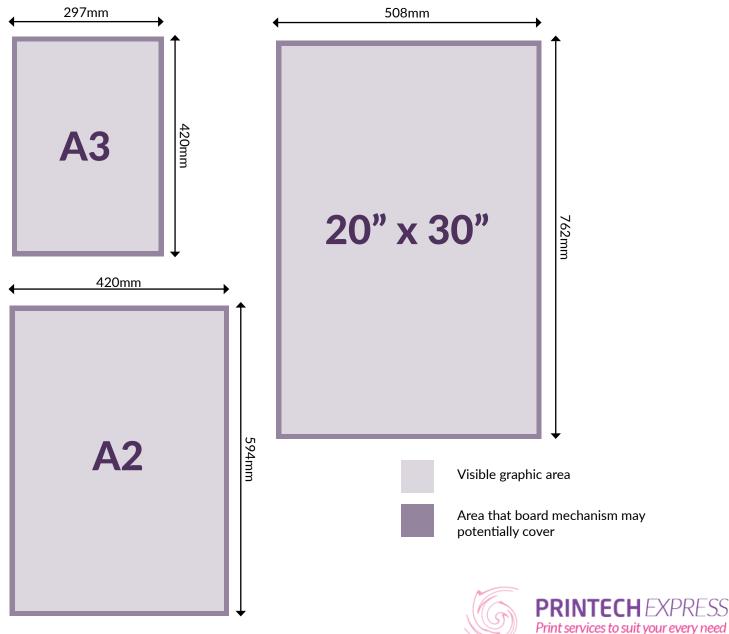

#### **ARTWORK INSTRUCTIONS:**

- Accepted files: Illustrator eps, jpeg, tiff or Photoshop eps, packaged Indesign folder & hi-res PDF. All artwork must be CMYK
- We also ask that you send a PDF copy for our reference
- Any images must be supplied at a minimum of 300dpi
- Artwork can be supplied full size or at 50% or 25% of final size
- Please add 3mm bleed to all sides of artwork and crop marks

1000mm

- All text should be created to outlines
- We recommend that no text is placed within 20mm of the edges (as the board mechanism may cover this)

Visible graphic area

Area that board mechanism may potentially cover